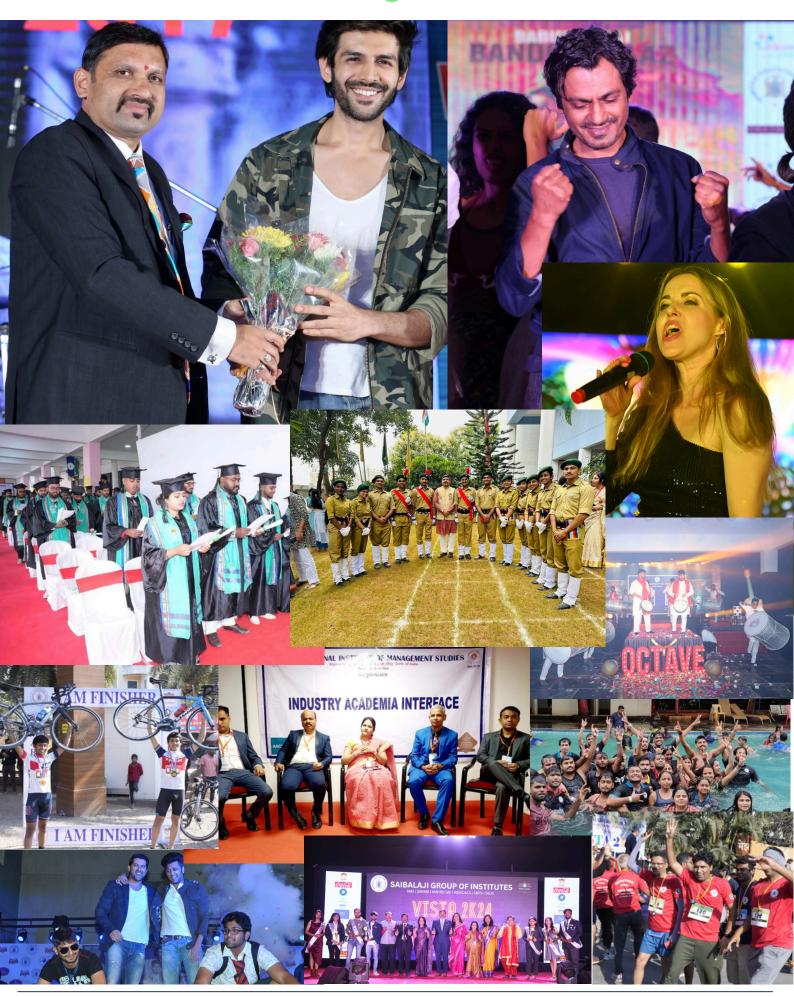

step into industry. The PGDM program of IIMS incorporates the contemporary academic and practical concepts and seeks to train students to become decision makers, visionaries and capable of assuming higher corporate responsibility. The program involves classroom teaching, case discussions, hands-on management internship in industry and project work. Post Graduate Diploma in Management (PGDM) is a two years, full time program, which is approved by AICTE, Ministry of HRD, Govt. of India. IIMS PGDM offers 45 days, Winter Internship and 90 days, Summer Internship along with 200 hours of live project.

#### **VALUE ADDED CERTIFICATION PARTNERS**



SAP S4 HANA



Microsoft Excel



SIX SIGMA



Language Lab

### **Bloomberg**

**Bloomberg Terminal** 



**Business Simulation** 

# Life @ IIMS



# **Ongoing Placements: Batch: 2023-25**

### 100 Placements Done for IIMS till December 31, 2024



RAMAN CHOWDHURY



AYUSHI SINGH



NITISH YADAV



CHATANYA SHAH



PRAGATI RAI



AYUSH LOHIA
DELOITTE



SHIKHA LODH



ALEKH VERMA



SHILPI VERMA



AYUSH PRATAP



SHAUN SHABONG
DELOITTE



PIYUSH BIRRU DELOITTE



AEIKA JYOTI
DELOITTE



RAHUL CHOUDHURY
DELOITTE



MALLIKA SALUJA DELOITTE



DELOTTE



SIMRAN DODKE



ISHABH KUMAR DELOITTE



TRUPTI HARNE
PATTERN
TECHNOLOGIES



ADITI RAIKWAR
PATTERN
TECHNOLOGIES



RAVINA PAWSE
PATTERN
TECHNOLOGIES



ABHINAV SINGH
PATTERN
TECHNOLOGIES



SONALI SINGH
PATTERN
TECHNOLOGIES



GARRY U
PATTERN
TECHNOLOGIES



ADITYA TIWARI MONDELZ



RISHIKA PANDEY

MONDELEZ



YASH SAHARE MONDELEZ



NIKHIL KUMBHAR SATGURU AFRICA



SOHAM KUMAR SATGU